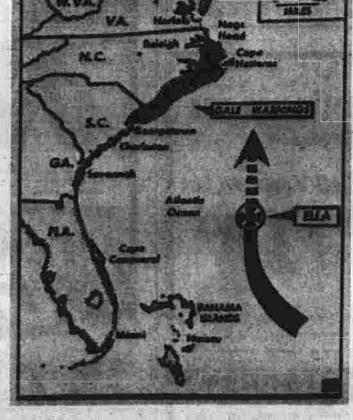

to New Jersey with gales reaching out 800 miles in all directions. out 800 miles in all directions.

The slow-moving tropical storm, the season's fifth, continued its northerly movement at 7 miles per hour, somewhat slower than Wednesday.

At 8 a.m. the storm was located 360 miles south of Cape Hatterss, Ella's 90-mile center winds were forecast to increase. forecast to increase.

Gale warnings were displayed from Nags Head, N.C., to Georgetown, S.C. Small craft from Cape May, N.J., to Miami, Fla., were warned to remain close to shore. Ships 90 miles off the Carolina coasts reported gales and seas to 11 feet Wednesday night, Ella's fringe winds tousled Daytons fringe winds tousled Daytona Beach, Fla., with 40-mile gusts as

Gales were predicted from Georgetown, S.C., northward to-day and all interests from George-town to the Carolina Capes were urged to keep in touch with Weather Bureau warnings on

WESTERLY, R. I. (AP) - A Circuit Court, the rest with the Based on Ability to Pay